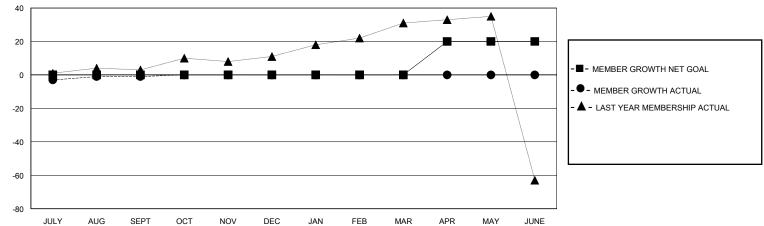

## District 110AZ

Results as of: 10/31/2024

| GMT:          |               |             | GMT CA        |                       |                         |                         |                                                    |  |  |
|---------------|---------------|-------------|---------------|-----------------------|-------------------------|-------------------------|----------------------------------------------------|--|--|
| Clubs         |               |             |               |                       |                         |                         |                                                    |  |  |
|               | RESULTS FOR   | R 2024-2025 |               | RESULTS FOR 2024-2025 |                         |                         |                                                    |  |  |
| QUARTER       | NEW CLUB GOAL | NEW CLUBS   | DROPPED CLUBS | QUARTER ME            | MBER GROWTH NET<br>GOAL | MEMBER GROWTH<br>ACTUAL | DROPPED<br>MEMBERS ACTUAL<br>(including transfers) |  |  |
| JULY/AUG/SEPT | 0             | 0           | 0             | JULY/AUG/SEPT         | 0                       | 29                      | 27                                                 |  |  |
| OCT/NOV/DEC   | 0             | 0           | 0             | OCT/NOV/DEC           | 0                       | 8                       | 6                                                  |  |  |
| JAN/FEB/MAR   | 0             | 0           | 0             | JAN/FEB/MAR           | 0                       | 0                       | 0                                                  |  |  |
| APR/MAY/JUNE  | 1             | 0           | 0             | APR/MAY/JUNE          | 20                      | 0                       | 0                                                  |  |  |
|               | GOALS         | AND ACTUA   | L NEW CLUBS C | UMULATIVE             |                         |                         |                                                    |  |  |
| 1             |               |             |               |                       |                         |                         |                                                    |  |  |
| 0.8           |               |             |               |                       |                         |                         |                                                    |  |  |